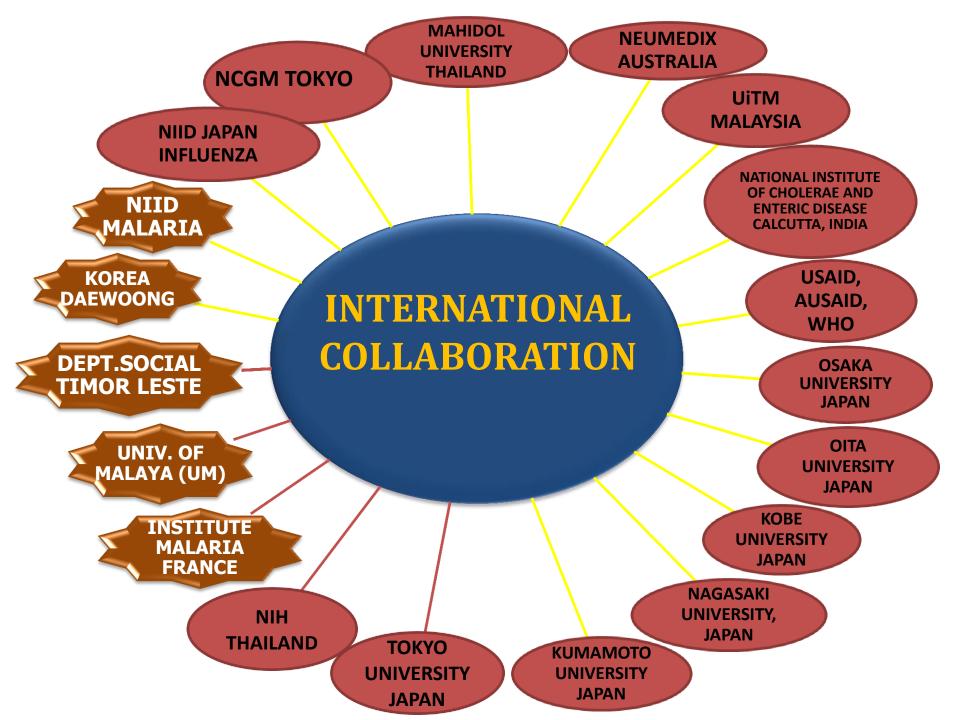

## Science, Health & Medical Development

Universitas Airlangga

- Endorsing more facilities and research program for tropical disease (avian influenza, swine flu, SARS, tropical disease)
- Developing and enhancing further development for marine and fishery research
- Developing a new perspective for traditional medicine and alternative healing methodology
- Developing a technology support system for medical aspects in tropical disease
- Establishing Universitas Airlangga as the centre of tropical Disease research

## **INSTITUTE OF TROPICAL DISEASE CENTER OF EXCELLENCE**

# **RESEARCH EXCELLENCE**

- Tropical and Infectious Disease is still a global health problem. Indonesian government has been working very hard to solve this problem, but still not optimal. Global Warming plays an important role in the persistance of transmission disease which yields Emerging and Reemerging infectious disease.
- Airlangga University as one of the leading national universities, has a main role in solving the problem of Tropical and Infectious Disease. Airlangga University has Institute of Tropical Disease (ITD) and 14 faculties which supported by human resources and research facilities.

The efforts in handling tropical infectious disease need care, support and treatment with supported by research activities. Airlangga Univesity plays important role in this efforts.