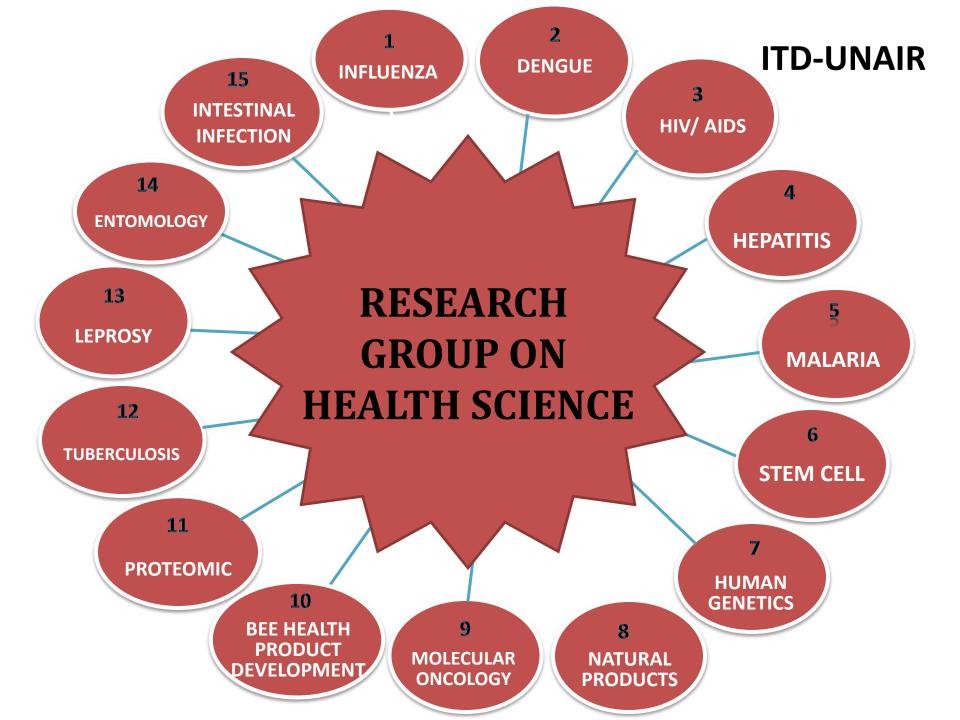

## **INSTITUTE OF TROPICAL DISEASE CENTER OF EXCELLENCE**

# **RESEARCH EXCELLENCE**

- Tropical and Infectious Disease is still a global health problem. Indonesian government has been working very hard to solve this problem, but still not optimal. Global Warming plays an important role in the persistance of transmission disease which yields Emerging and Reemerging infectious disease.
- Airlangga University as one of the leading national universities, has a main role in solving the problem of Tropical and Infectious Disease. Airlangga University has Institute of Tropical Disease (ITD) and 14 faculties which supported by human resources and research facilities.

The efforts in handling tropical infectious disease need care, support and treatment with supported by research activities. Airlangga Univesity plays important role in this efforts.