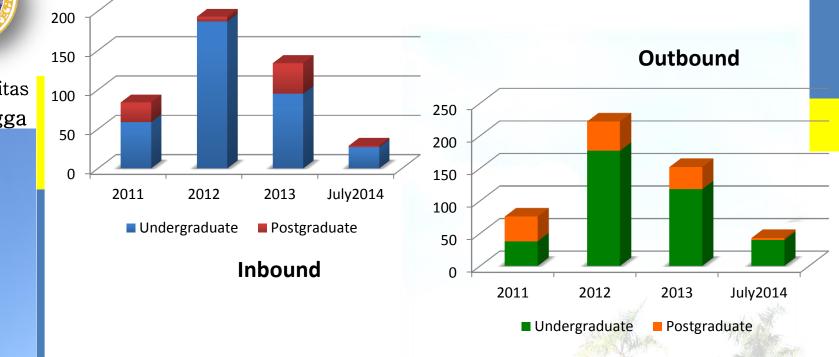

t Summer International Courses (Academic mobility to Universitas Airlangga for 3 – 6 months on specific programs,
- KNB (full study) and Dharmasiswa International Programs (Indonesian Government Scholarships for International Students to learn Indonesian language),
- Medical School International Class
- International Students/Staff Exchange
- Credit Transfer, Asean University Network.





## Academic Mobility Program:

- important factor to facilitates and promotes student academic mobility and exchange within institutions across countries.
- facilitates the process of integration and learning opportunities within various education systems across the world.
- access to the transnational knowledge paths and education advantages from around the world.





## **Inbound-outbound students**



#### **18** Countries

| Afghanistan       | Germany    | Pakistan    |  |
|-------------------|------------|-------------|--|
| Australia         | Hongkong   | Poland      |  |
| Bangladesh        | Japan      | South Korea |  |
| Brunei Darussalam | Malaysia   | Sri Lanka   |  |
| Cambodia          | Myanmar    | Thailand    |  |
| Czech Republic    | Netherland | USA         |  |



## **Full Time International Students**

#### **29** Countries

| Afghanistan | Czech Republic | Laos       | Netherland | Romania  | Thailand   |
|-------------|----------------|------------|------------|----------|------------|
| Bangladesh  | East Timor     | Madagascar | Nepal      | Senegal  | Uganda     |
| Cambodia    | Germany        | Malaysia   | Palestina  | Serbia   | Uzbekistan |
| China