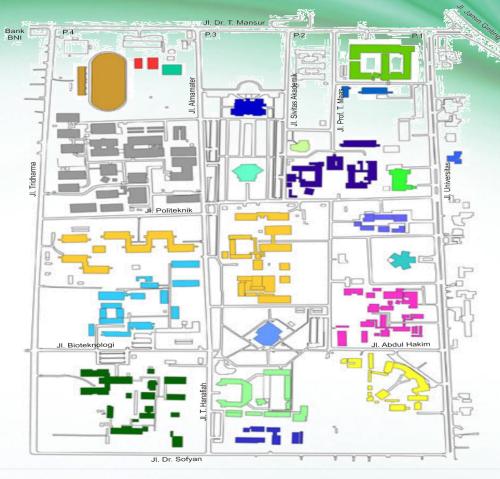

me endless tourist attractions such as mystical Lake Toba, Nias Island, and Bukit Lawang Rainforest for Orang Utan Rehabilitation Center



Has a university which become the pride of the community, University of Sumatera Utara







# II. Why Choose USU?

- 1. The largest and oldest University in Sumatera Island.
- 2. Member of the prestigious Group of Eight key teaching and research universities in Indonesia.
- Becoming the national research facility in fields of Tropical Medicine and Oncology.
- 4. One of the highest graduate employment rates compared to other Indonesian universities .
- 5. The highlight study programs are Melayu Languange belong to local dialect language Department and Ethnomusicology
- 6. University hospital which is ready to be operated in August 2014

# III. Map









# **IV. Brief History**











- a. June 4<sup>th</sup> 1952: Foundation Universitet North Sumatera
- b. August 20<sup>th</sup> 1952: Faculty of Medicine (First Faculty)

- November 20<sup>th</sup> 1957: Inaugurated by President Ir.
  Soekarno, and became the seventh state university in Indonesia
- d. 2003: Officially became State-owned University Legal Entity
  - e. 2012: Transition becoming a state university through management of Public Service Institutions joining other 6 state universities.



# V. Vision & Mission

wellknown as TALENTA



Vision : University with academic excellence as a barometer of the progress of science to compete in a global world level,
 majoring Tropical Science and Medicine, Agroindustry, Local Wisdom, Energy Natural Resources (biodiversity, forest,