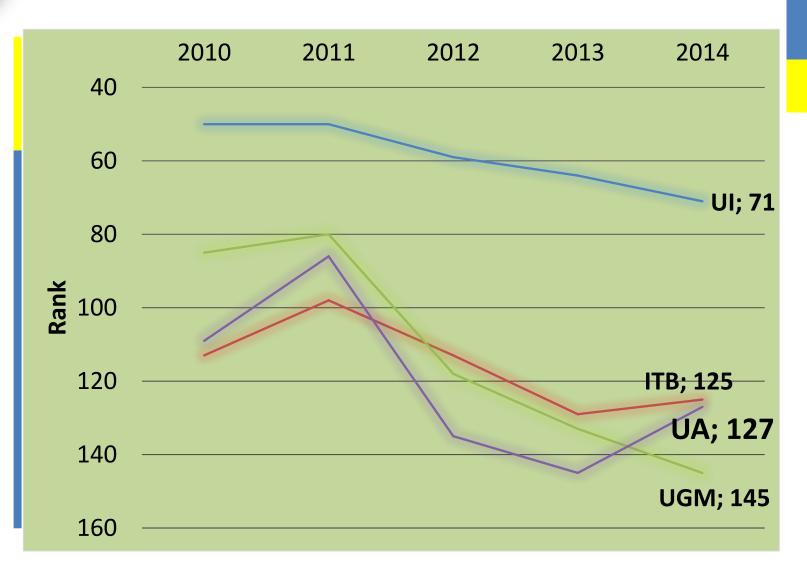

Leading University in Indonesia (4 universities Indonesia rank top 200 Asia)

### **QS University Rankings: Top 200 Asia**