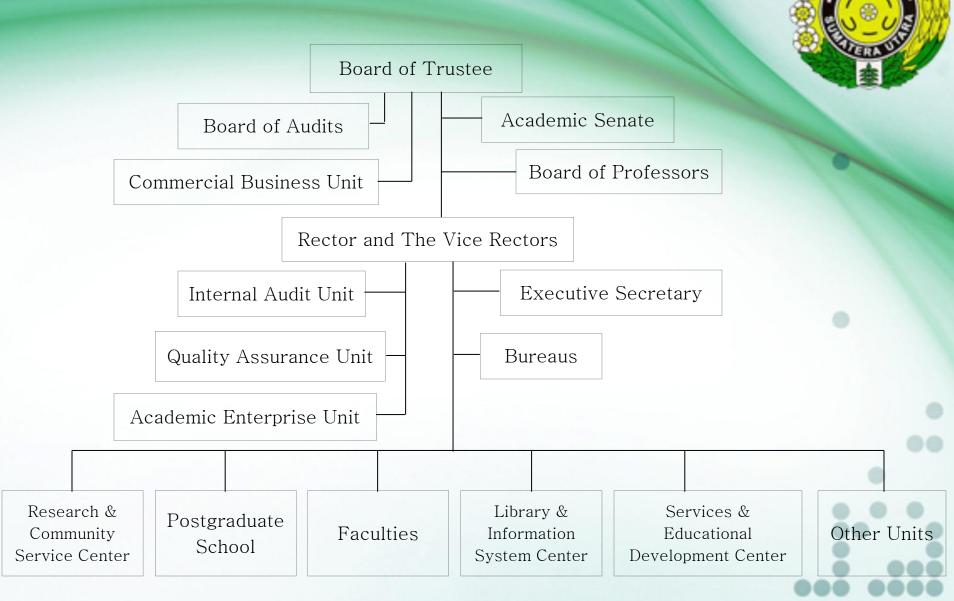

Medicine, Agroindustry, Local Wisdom, Energy Natural Resources (biodiversity, forest, marine, mine, tourism), Technology (appropriate) and Arts (ethnic) or

Mission :

- 1. to organize autonomy based on higher education as an institution for character development and professionalism based on empowerment with the spirit of democratization of education that recognizes plurality and education orientation which emphasizes actual alternative problems solving based on scientific studies, morality and conscience.
- to produce agents of change graduates as the force of modernization in society who have scientific competence, relevance and competitiveness, intellectual ethics, in enhancing academic quality by developing advanced science for people's better life.

# **VI. Organization Structure**



# VII. Faculties in USU

Faculty of Medicine



#### Faculty of Engineering

#### Faculty of Agriculture



#### Faculty of Economics



#### Faculty of Law



#### Faculty of Dentistry



#### Faculty of Mathematics and Natural Sciences



#### Faculty of Social & Political Sciences



Faculty of Computer Science and Information Technology



#### Faculty of Nursing



#### Faculty and Public Health



#### Faculty of Pharmacy



#### **Faculty of Cultural Sciences**





#### Faculty of Psychology



#### Post-graduate School



# **VIII. Study programs**

Study Programs :

22 doctoral, 38 master, 22 medical specialist,

6 profession,

47 bachelor's degree

16 diploma programs





## **IX. Academic Staff**

|          | -    | 2          | -  |              |
|----------|------|------