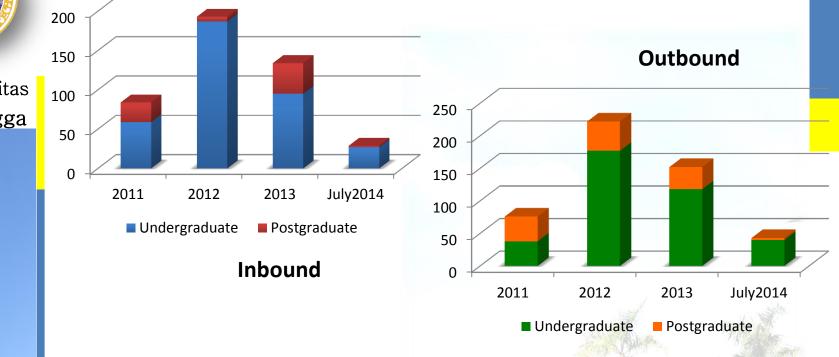

# **Inbound-outbound students**

#### **18** Countries

| Afghanistan       | Germany    | Pakistan    |  |
|-------------------|------------|-------------|--|
| Australia         | Hongkong   | Poland      |  |
| Bangladesh        | Japan      | South Korea |  |
| Brunei Darussalam | Malaysia   | Sri Lanka   |  |
| Cambodia          | Myanmar    | Thailand    |  |
| Czech Republic    | Netherland | USA         |  |

#### **29** Countries

| Afghanistan | Czech Republic | Laos       | Netherland | Romania  | Thailand   |
|-------------|----------------|------------|------------|----------|------------|
| Bangladesh  | East Timor     | Madagascar | Nepal      | Senegal  | Uganda     |
| Cambodia    | Germany        | Malaysia   | Palestina  | Serbia   | Uzbekistan |
| China       | Korea, South   | Myanmar    | Pakistan   | Sudan    | Yemen      |
| Colombia    | Kyrgyzstan     | Namibia    | Poland     | Suriname |            |