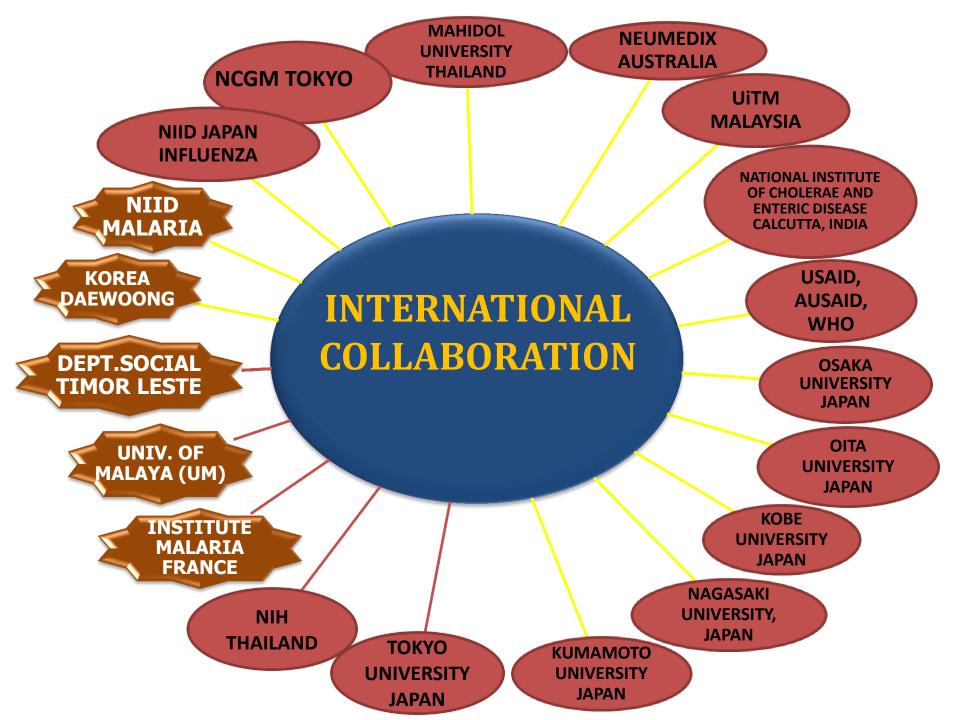

### Science, Health & Medical Development

Universitas Airlangga

- Endorsing more facilities and research program for tropical disease (avian influenza, swine flu, SARS, tropical disease)
- Developing and enhancing further development for marine and fishery research
- Developing a new perspective for traditional medicine and alternative healing methodology
- Developing a technology support system for medical aspects in tropical disease
- Establishing Universitas Airlangga as the centre of tropical Disease research