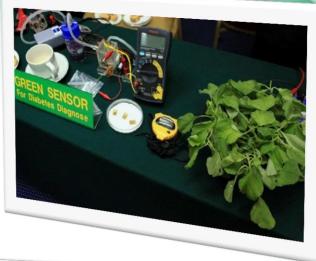

USA**

- Czech University of Life Sciences Prague (Cekoslovakia)
- Middle East Technical University Ankara (Turkey)
- University of Silesia (Poland)
- Erasmus MC
- Utah State University
- Highline College Seattle
- University of Wisconsin in Madison etc
- Kalmyk State University Russia
- Baku State University (Republic Of Azerbaijan)
- Maastricht University
- Utrecht University
- Stockholm University





# XV. Membership in International Organization



- AUAP (Association of Asia and the Pacific)
- IMT-GT (Indonesia-Malaysia-Thailand Growth Triangle)
- ASAIHL (Association of Southeast Asian Institution of Higher Learning)
- NUNI (Nationwide University Network in Indonesia)
- ERASMUS MUNDUS
- Join working group with France, Australia, England etc

### **XVI. Student's Achievement**











#### Rektorat Universitas Sumatera Utara



Prof.Dr.dr. Syaril Pasaribu, DTIM&H, MLSe(CTIM), Sp.A(K) REKTOR



Rochiz Zulkfil Kernitor, Ph.D 199MBANNTU RISKITOR I



Rollo, I., Ameneya Chejihe, M.Bas PAMIWIN RATION II



Dis. Raja Bangsu Hutagalung, (X1.51 PEMIBANTIV REKTOR III



Prof. Dr. Ningrum Netesya Sheft, SH, Will PEMBANTU REKTOR IV



liz, Vesseffitisenti PEMBANTIU REKTOR V

#### THANK YOU

#### **TERIMA KASIH**