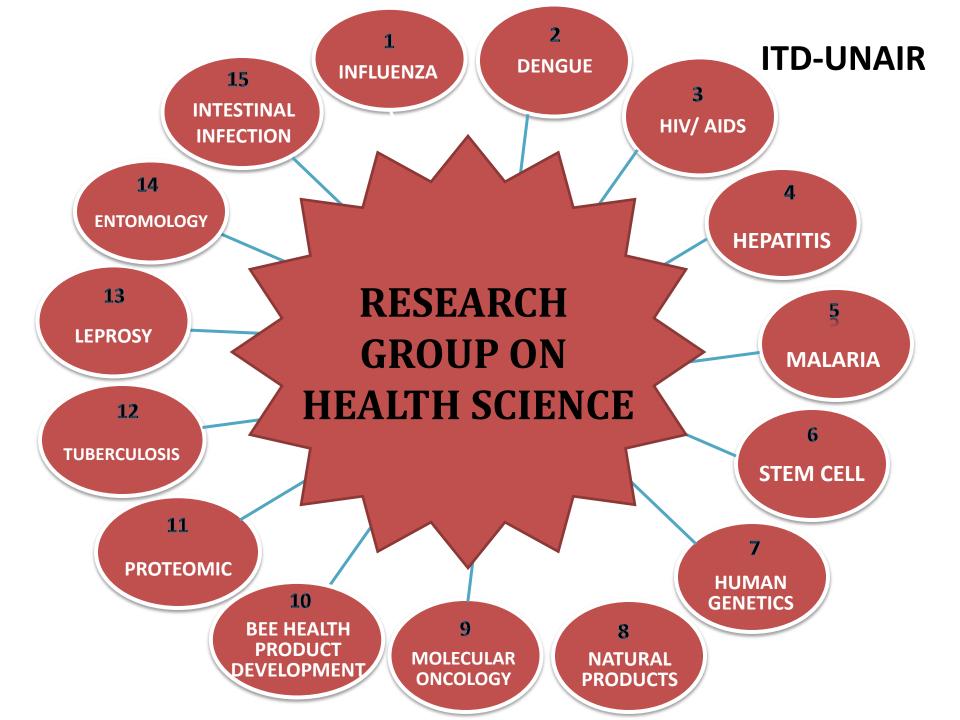

# **INSTITUTE OF TROPICAL DISEASE CENTER OF EXCELLENCE**

# **RESEARCH EXCELLENCE**

- Tropical and Infectious Disease is still a global health problem. Indonesian government has been working very hard to solve this problem, but still not optimal. Global Warming plays an important role in the persistance of transmission disease which yields Emerging and Reemerging infectious disease.
- Airlangga University as one of the leading national universities, has a main role in solving the problem of Tropical and Infectious Disease. Airlangga University has Institute of Tropical Disease (ITD) and 14 faculties which supported by human resources and research facilities.

The efforts in handling tropical infectious disease need care, support and treatment with supported by research activities. Airlangga Univesity plays important role in this efforts.

Universitas Airlangga